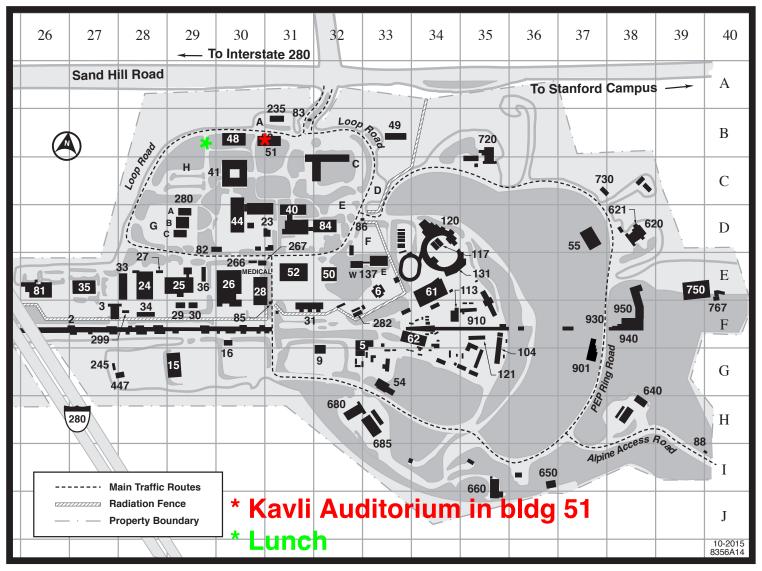

| SLAC Area Map                                     | Buildir<br>Numb |            |                                                       | ilding<br>mber | Grid<br>Number      |
|---------------------------------------------------|-----------------|------------|-------------------------------------------------------|----------------|---------------------|
| Administration and Engineering Building (A&E)     | 41              | 30-C       | Main Control Center (MCC)                             | 52             | 31-E                |
| Alpine Gate Entrance (automated gate badge requir |                 | 40-I       |                                                       | 83             | 31-B                |
| Arrillaga Recreation Center                       | 55              | 37-D       |                                                       | 16             | 30-F                |
| Auxiliary Control Building                        | 3               | 27-F       |                                                       | 28             | 30-E                |
| Beam Switch Yard Access                           | 9               | 32-G       |                                                       | 29             | 29-F                |
| Central Hazardous Waste Management Area           | 245             | 27-G       |                                                       | 53             | 32-C                |
| Central Laboratory                                | 40              | 31-D       |                                                       | 28             | 30-E                |
| Central Laboratory Annex                          | 84              | 32-D       |                                                       | 53             | 32-C                |
| Central Utility Building                          | 23              | 31-D       | Parking Lots A and C to                               | ιH             | <b>0</b> _ <b>0</b> |
| Chemical Storage Building                         | 36              | 29-E       |                                                       | 550            | 36-I                |
| Cleaning Facility Building                        | 30              | 29-F       |                                                       | 30             | 37-C                |
| Collider Experimental Hall (CEH)                  | 750             | 39-E       |                                                       | 85             | 33-H                |
| Communications Office                             | 53              | 32-C       | PEP Interaction Region 2 (IR-2) 6                     | 20             | 38-D                |
| Computer Building (SCS)                           | 50              | 32-E       |                                                       | 640            | 38-H                |
| Controls Building                                 | 34              | 28-F       |                                                       | 60             | 35-I                |
| Cryogenics Laboratory                             | 6               | 33-E       |                                                       | 80             | 32-H                |
| End Station A (ESA)                               | 61              | 34-E       | PEP Interaction Region 12 (IR-12) 7                   | <b>'20</b>     | 35-B                |
| End Station B (ESB)                               | 62              | 34-F       | Physics and Engineering Building 2                    | 280            | 29-D                |
| Environmental Protection Restoration              | 299             | 28-F       | Plant Maintenance and Utilities                       | 35             | 27-E                |
| Environmental Safety and Health (ES&H)            | 41              | 30-C       | Power Conversion                                      | 15             | 29-G                |
| Exercise Room/Shops Dining Room                   | 27              | 28-E       | Research Office Building (ROB)                        | 48             | 30-B                |
| Experimental Facilities Department Shops (EFD)    | 104             | 35-F       | Research Support Building                             | 52             | 31-E                |
| Gate 17 (automated gate badge required)           | 86              | 33-D       | Science User Support Building (SUSB)                  | 53             | 32-C                |
| General Services Building (Shipping & Receiving)  | 81              | 26-E       | Sector 30 Guard House (automated gate badge required) | 85             | 31-F                |
| Hazardous Waste Storage Area                      | 447             | 28-G       | Security                                              | 53             | 32-C                |
| Heavy Fabrication Building                        | 26              | 30-E       | SLAC Café                                             | 53             | 32-C                |
| International Services Office                     | 53              | 32-C       | SLC Engr. Trailer South (Fort Apache) 2               | 282            | 32-F                |
| Kavli Building                                    | 51              | 31-B       | SPEAR Control Room 1                                  | 117            | 34-D                |
| Klystron Gallery (Visitors Alcove, Sector 27)     | 2               | 27-F       |                                                       | 49             | 33-B                |
| Laboratory Offices and Shops (LOS)                | 137             | 33-E       | ,                                                     | 54             | 33-G                |
| LCLS Beam Transport Hall                          |                 | 33/34/35-F |                                                       | 20             | 34-D                |
| LCLS Far Hall Tunnel Entrance                     | 767             | 40-E       |                                                       | 31             | 34-E                |
|                                                   | 940/950         | 37/38-F    |                                                       | 21             | 35-F                |
| LCLS Office Building                              | 901             | 37-G       | ,                                                     | 44             | 30-D                |
| Light Assembly Building                           | 33              | 28-E       |                                                       | 53             | 32-C                |
| Light Fabrication Building                        | 25              | 29-E       |                                                       | 31             | 31-F                |
|                                                   |                 |            | Visitor, User, Employee Center (VUE)                  | 53             | 32-C                |
|                                                   |                 |            |                                                       |                |                     |